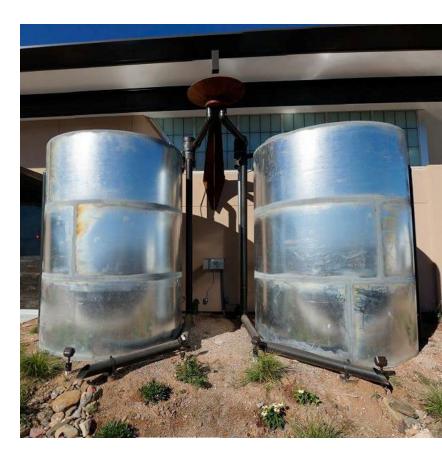

• Completion: 2013

• **Description:** An active system captures roof runoff, which may be filtered and reused, and meets or exceeds landscape irrigation demand. We collaborated with a local artist to craft a steel rain funnel that elegantly captures water from the roof scuppers. Overflows are plumbed back into the landscape for passive irrigation. Multiple landscape basins are graded to maximize run-off capture, filter pollutants, and assist with stormwater mitigation.

## Yavapai College Southwest Wine Center Rainwater System

- **Storage**: 10,000 gal.
- **System**: lined stainless steel tanks
- Filtration: Pre-Filtration: 2 WISY 150 vortex filters
- Pump: 1.0 hp. submersible
- Roof and surface conveyance: wet
- Irrigation: gravity
- Overflow: landscape