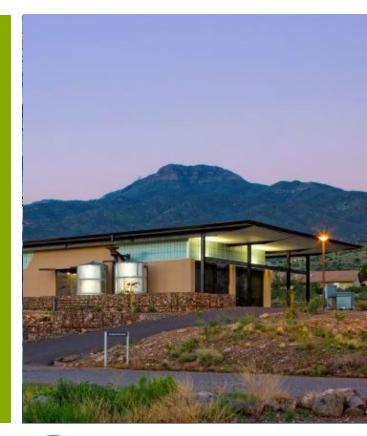

### Yavapai College Southwest Wine Center

Active rainwater harvesting at teaching winery

#### Yavapai College Southwest Wine Center *Project Overview*

Active and passive systems for teaching vineyard and winery

• Industry/Sector: Higher education

• Client: Yavapai College

• Location: Clarkdale, Arizona

• Completion: 2013

• **Description:** An active system captures roof runoff, which may be filtered and reused, and meets or exceeds landscape irrigation demand. We collaborated with a local artist to craft a steel rain funnel that elegantly captures water from the roof scuppers. Overflows are plumbed back into the landscape for passive irrigation. Multiple landscape basins are graded to maximize run-off capture, filter pollutants, and assist with stormwater mitigation.