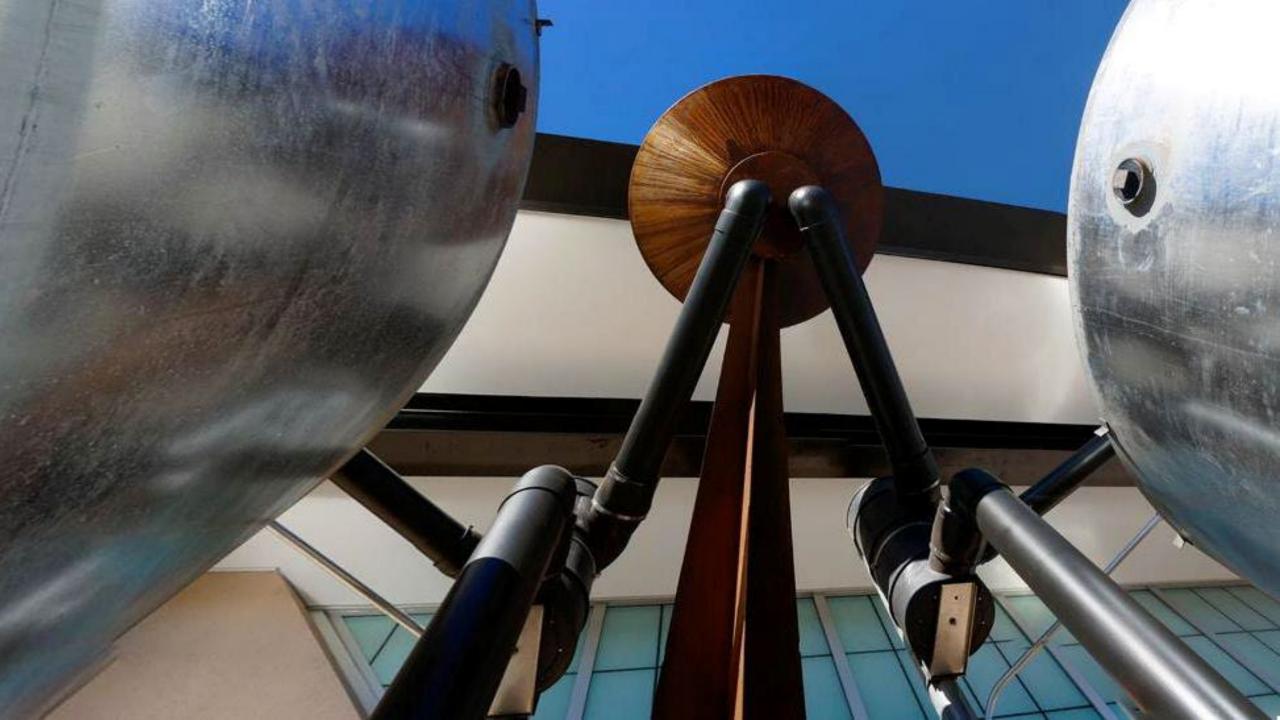

• Completion: 2013

• **Description:** An active system captures roof runoff, which may be filtered and reused, and meets or exceeds landscape irrigation demand. We collaborated with a local artist to craft a steel rain funnel that elegantly captures water from the roof scuppers. Overflows are plumbed back into the landscape for passive irrigation. Multiple landscape basins are graded to maximize run-off capture, filter pollutants, and assist with stormwater mitigation.

#### Yavapai College Southwest Wine Center Team

• **Designer**: TBK Environmental Design

• Architect: Boxwood

• Steel Artist: Royce Carlson

• Installer: Skywater, High Desert Permaculture