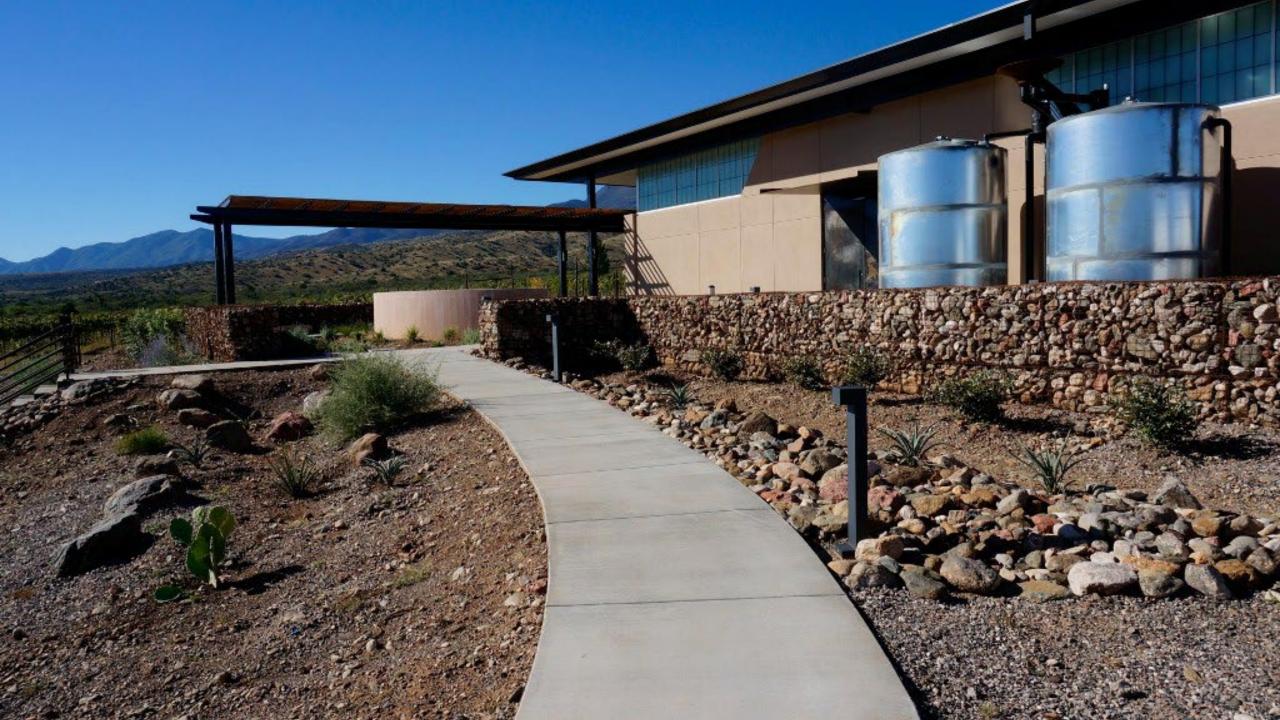

• Completion: 2013

• **Description:** An active system captures roof runoff, which may be filtered and reused, and meets or exceeds landscape irrigation demand. We collaborated with a local artist to craft a steel rain funnel that elegantly captures water from the roof scuppers. Overflows are plumbed back into the landscape for passive irrigation. Multiple landscape basins are graded to maximize run-off capture, filter pollutants, and assist with stormwater mitigation.

## Yavapai College Southwest Wine Center Rainwater System

- **Storage**: 10,000 gal.
- **System**: lined stainless steel tanks
- Filtration: Pre-Filtration: 2 WISY 150 vortex filters
- Pump: 1.0 hp. submersible
- Roof and surface conveyance: wet
- Irrigation: gravity
- Overflow: landscape