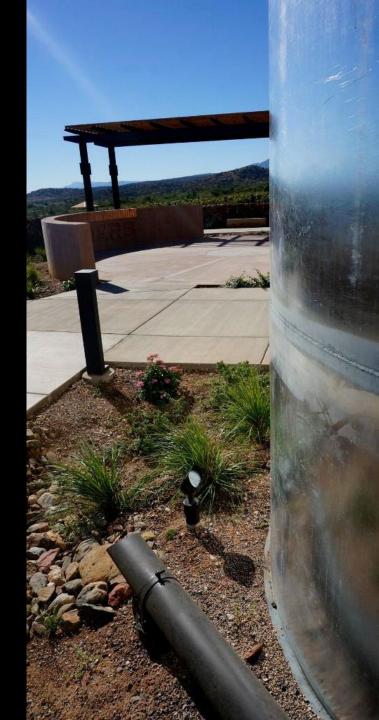

• Completion: 2013

• **Description:** An active system captures roof runoff, which may be filtered and reused, and meets or exceeds landscape irrigation demand. We collaborated with a local artist to craft a steel rain funnel that elegantly captures water from the roof scuppers. Overflows are plumbed back into the landscape for passive irrigation. Multiple landscape basins are graded to maximize run-off capture, filter pollutants, and assist with stormwater mitigation.

## Yavapai College Southwest Wine Center Rainwater System

- **Storage**: 10,000 gal.
- **System**: lined stainless steel tanks
- Filtration: Pre-Filtration: 2 WISY 150 vortex filters
- Pump: 1.0 hp. submersible
- Roof and surface conveyance: wet
- Irrigation: gravity
- Overflow: landscape