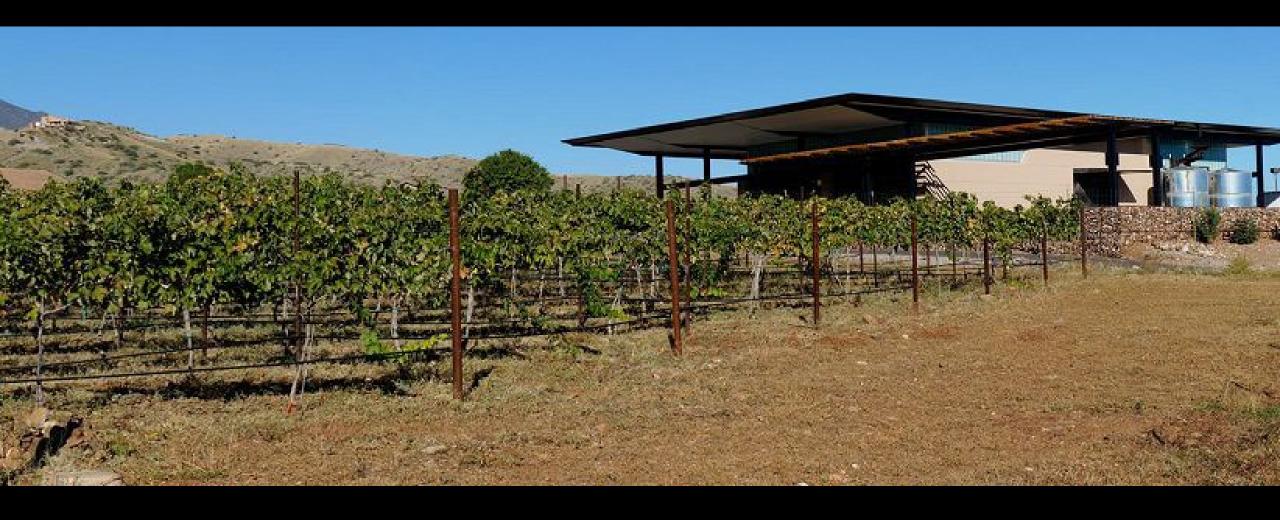

• Completion: 2013

• **Description:** An active system captures roof runoff, which may be filtered and reused, and meets or exceeds landscape irrigation demand. We collaborated with a local artist to craft a steel rain funnel that elegantly captures water from the roof scuppers. Overflows are plumbed back into the landscape for passive irrigation. Multiple landscape basins are graded to maximize run-off capture, filter pollutants, and assist with stormwater mitigation.

#### Yavapai College Southwest Wine Center Design Data

- Water use: landscape irrigation, indoor reuse
- Annual average rainfall: 11 in.
- Available roof and paver area: 8,600 sq. ft.
- Roof material: EDPM