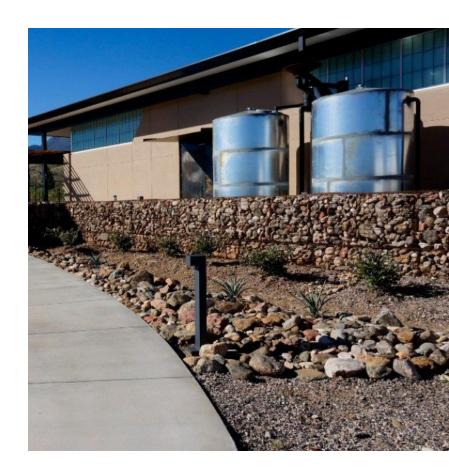

• Completion: 2013

• **Description:** An active system captures roof runoff, which may be filtered and reused, and meets or exceeds landscape irrigation demand. We collaborated with a local artist to craft a steel rain funnel that elegantly captures water from the roof scuppers. Overflows are plumbed back into the landscape for passive irrigation. Multiple landscape basins are graded to maximize run-off capture, filter pollutants, and assist with stormwater mitigation.

## Yavapai College Southwest Wine Center Rainwater System

- **Storage**: 10,000 gal.
- **System**: lined stainless steel tanks
- Filtration: Pre-Filtration: 2 WISY 150 vortex filters
- Pump: 1.0 hp. submersible
- Roof and surface conveyance: wet
- Irrigation: gravity
- Overflow: landscape