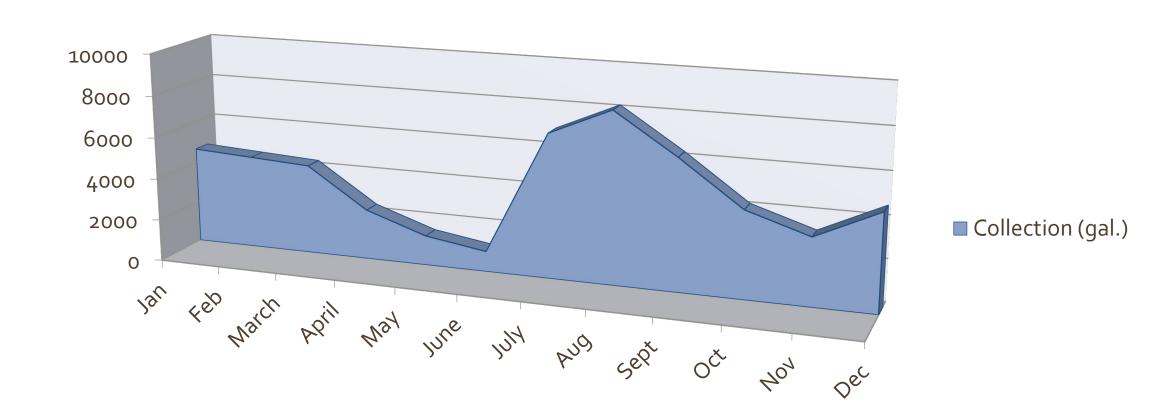

assive irrigation. Multiple landscape basins are graded to maximize run-off capture, filter pollutants, and assist with stormwater mitigation.



#### Yavapai College Southwest Wine Center Design Data

- Water use: landscape irrigation, indoor reuse
- Annual average rainfall: 11 in.
- Available roof and paver area: 8,600 sq. ft.
- Roof material: EDPM



## Yavapai College Southwest Wine Center Rainwater System

- **Storage**: 10,000 gal.
- **System**: lined stainless steel tanks
- Filtration: Pre-Filtration: 2 WISY 150 vortex filters
- Pump: 1.0 hp. submersible
- Roof and surface conveyance: wet
- Irrigation: gravity
- Overflow: landscape



#### Yavapai College Southwest Wine Center Average Annual Precipitation (in.)



# Yavapai College Southwest Wine Center Collection Potential (gal.)



















#### Yavapai College Southwest Wine Center Team

• **Designer**: TBK Environmental Design

• Architect: Boxwood

• Steel Artist: Royce Carlson

• Installer: Skywater, High Desert Permaculture





### Skywater

P.O. Box 2100 Prescott, Arizona 86302 928-445-3515

skywaterarizona.com