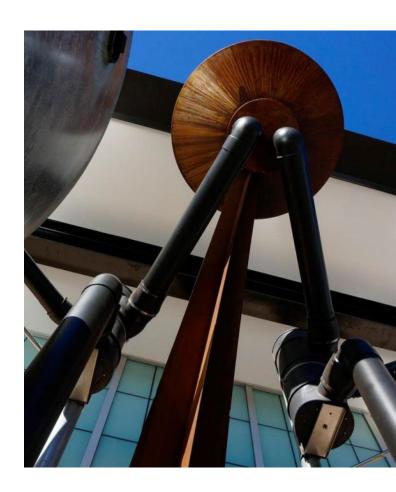

• Completion: 2013

• **Description:** An active system captures roof runoff, which may be filtered and reused, and meets or exceeds landscape irrigation demand. We collaborated with a local artist to craft a steel rain funnel that elegantly captures water from the roof scuppers. Overflows are plumbed back into the landscape for passive irrigation. Multiple landscape basins are graded to maximize run-off capture, filter pollutants, and assist with stormwater mitigation.

#### Yavapai College Southwest Wine Center Team

• **Designer**: TBK Environmental Design

• Architect: Boxwood

• Steel Artist: Royce Carlson

• Installer: Skywater, High Desert Permaculture