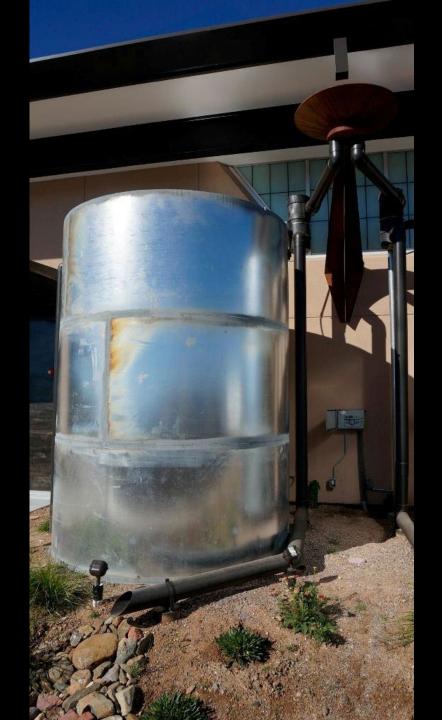

• Completion: 2013

• **Description:** An active system captures roof runoff, which may be filtered and reused, and meets or exceeds landscape irrigation demand. We collaborated with a local artist to craft a steel rain funnel that elegantly captures water from the roof scuppers. Overflows are plumbed back into the landscape for passive irrigation. Multiple landscape basins are graded to maximize run-off capture, filter pollutants, and assist with stormwater mitigation.

## Yavapai College Southwest Wine Center Rainwater System

- **Storage**: 10,000 gal.
- **System**: lined stainless steel tanks
- Filtration: Pre-Filtration: 2 WISY 150 vortex filters
- Pump: 1.0 hp. submersible
- Roof and surface conveyance: wet
- Irrigation: gravity
- Overflow: landscape

#### Yavapai College Southwest Wine Center Team

• **Designer**: TBK Environmental Design

• Architect: Boxwood

• Steel Artist: Royce Carlson

• Installer: Skywater, High Desert Permaculture