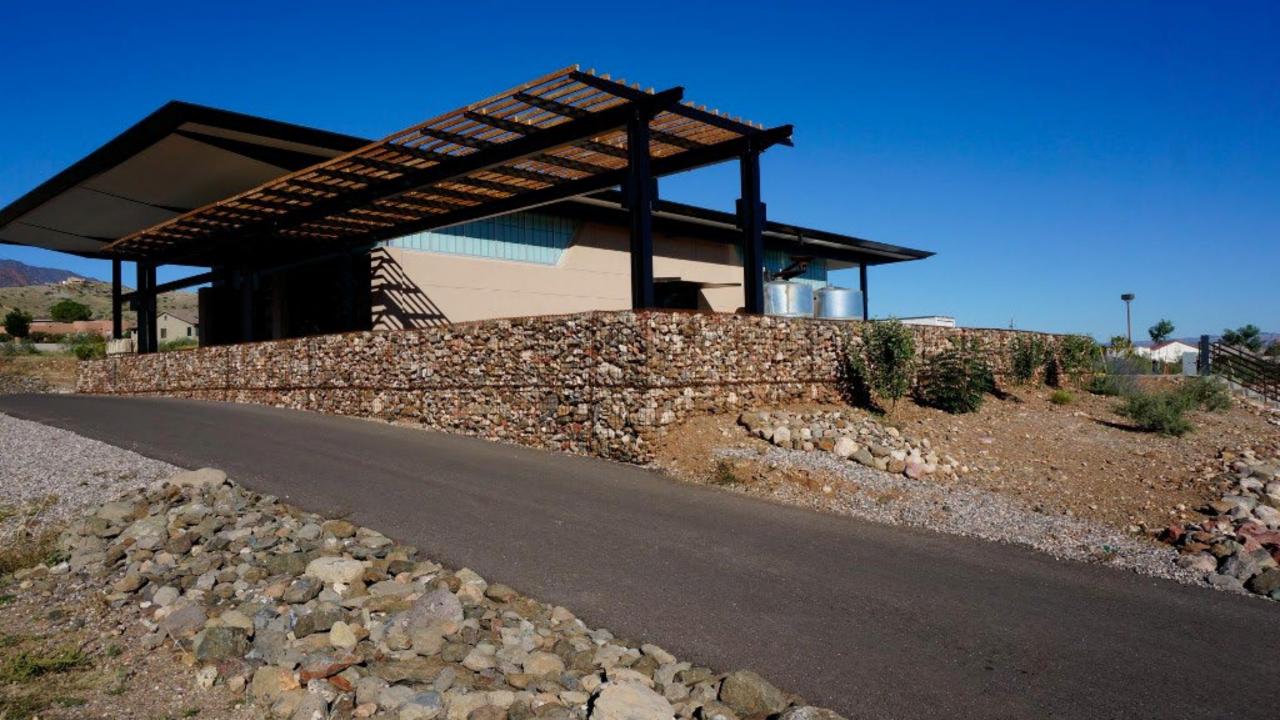

• Completion: 2013

• **Description:** An active system captures roof runoff, which may be filtered and reused, and meets or exceeds landscape irrigation demand. We collaborated with a local artist to craft a steel rain funnel that elegantly captures water from the roof scuppers. Overflows are plumbed back into the landscape for passive irrigation. Multiple landscape basins are graded to maximize run-off capture, filter pollutants, and assist with stormwater mitigation.