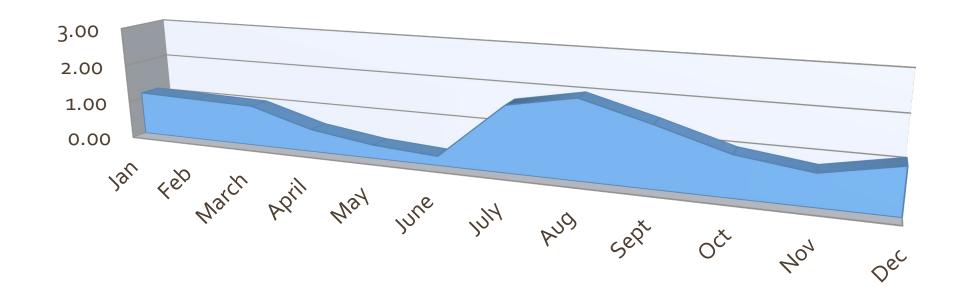

the roof scuppers. Overflows are plumbed back into the landscape for passive irrigation. Multiple landscape basins are graded to maximize run-off capture, filter pollutants, and assist with stormwater mitigation.



#### Yavapai College Southwest Wine Center Design Data

- Water use: landscape irrigation, indoor reuse
- Annual average rainfall: 11 in.
- Available roof and paver area: 8,600 sq. ft.
- Roof material: EDPM



## Yavapai College Southwest Wine Center Rainwater System

- **Storage**: 10,000 gal.
- **System**: lined stainless steel tanks
- Filtration: Pre-Filtration: 2 WISY 150 vortex filters
- Pump: 1.0 hp. submersible
- Roof and surface conveyance: wet
- Irrigation: gravity
- Overflow: landscape



#### Yavapai College Southwest Wine Center Average Annual Precipitation (in.)



# Yavapai College Southwest Wine Center Collection Potential (gal.)



















#### Yavapai College Southwest Wine Center Team

• **Designer**: TBK Environmental Design

• Architect: Boxwood

• Steel Artist: Royce Carlson

• Installer: Skywater, High Desert Permaculture





### Skywater

P.O. Box 2100 Prescott, Arizona 86302 928-445-3515

skywaterarizona.com